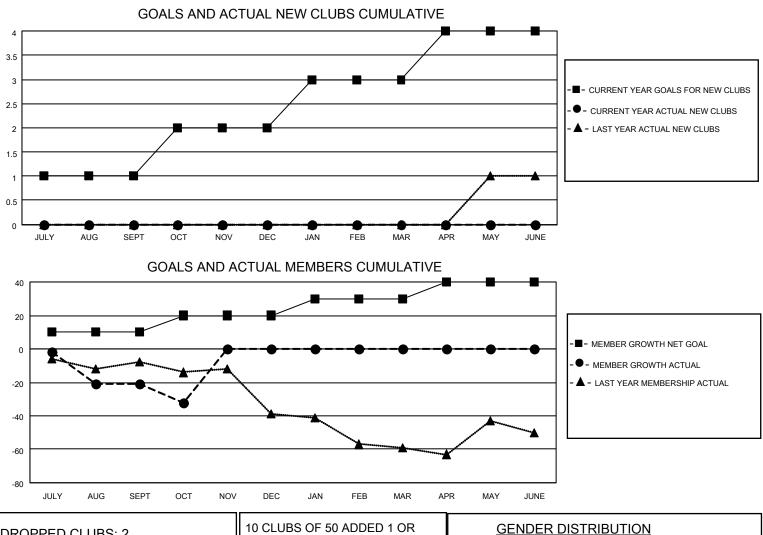

## LOCATION NORTH CAROLINA

District 31 S

Results as of: 10/31/2021

| Clubs                 |               |           |               | Members               |                          |                         |                                                    |
|-----------------------|---------------|-----------|---------------|-----------------------|--------------------------|-------------------------|----------------------------------------------------|
| RESULTS FOR 2021-2022 |               |           |               | RESULTS FOR 2021-2022 |                          |                         |                                                    |
| QUARTER               | NEW CLUB GOAL | NEW CLUBS | DROPPED CLUBS | QUARTER               | EMBER GROWTH NET<br>GOAL | MEMBER GROWTH<br>ACTUAL | DROPPED<br>MEMBERS ACTUAL<br>(including transfers) |
| JULY/AUG/SEPT         | 1             | 0         | 2             | JULY/AUG/SEPT         | 10                       | 30                      | 50                                                 |
| OCT/NOV/DEC           | 1             | 0         | 0             | OCT/NOV/DEC           | 10                       | 3                       | 13                                                 |
| JAN/FEB/MAR           | 1             | 0         | 0             | JAN/FEB/MAR           | 10                       | 0                       | 0                                                  |
| APR/MAY/JUNE          | 1             | 0         | 0             | APR/MAY/JUNE          | 10                       | 0                       | 0                                                  |

| DROPPED CLUBS: 2 |    | MORE NEW MEMBERS          | GENDER DISTRIBUTION       |              |  |
|------------------|----|---------------------------|---------------------------|--------------|--|
|                  |    |                           | MALE                      | 683 (72.74%) |  |
|                  |    |                           | FEMALE                    | 256 (27.26%) |  |
| DROPPED MEMBERS  |    |                           | NON BINARY                | 0 (0.00%)    |  |
|                  |    |                           | PREFER NOT TO ANSWER      | 0 (0.00%)    |  |
| DECEASED         | 7  |                           |                           |              |  |
| CLUB CANCELLED   | 28 | CLICK HERE FOR CUMULATIVE | TOTAL FAMILY UNIT MEMBERS | s 184        |  |
| OTHER            | 28 | MEMBERSHIP DATA           |                           |              |  |
| TOTAL            | 63 |                           | FAMILY MEMBERS PAYING HA  | LF DUES 98   |  |
|                  |    |                           |                           |              |  |